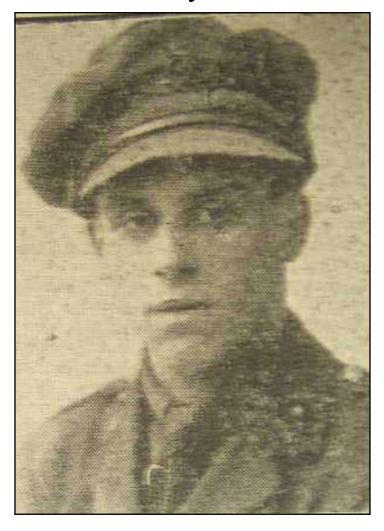

#### Henry William Adam

LIEUT. H. W. ADAM.

Lieut. H. W. Adam, R.A.F., H.M.S. Glorious, was killed on July 4, 1918. He was at School (D.S.) 1909-15, was a member of the 1st XV., a School Prefect, and a sergeant in the O.T.C. in his last year. From School he went to Queens' College, Cambridge. When the war broke out he joined the R.N.A.S., and saw a good deal of work on different ships. He was on active service in the North Sea when his aeroplane came down badly damaged into the sea. He was so seriously injured that he died shortly after.

### **HENRY WILLIAM ADAM**

H.M.S. Glorious, Royal Air Force who died on 04 July 1918 Age 22

Born at Chirton Vicarage, Devizes. Son of the Rev. H. T. Adam and Emily Adam, of 14, Stanley Rd., Lytham. Left Queen's College, Cambridge, to join R.N.AS.