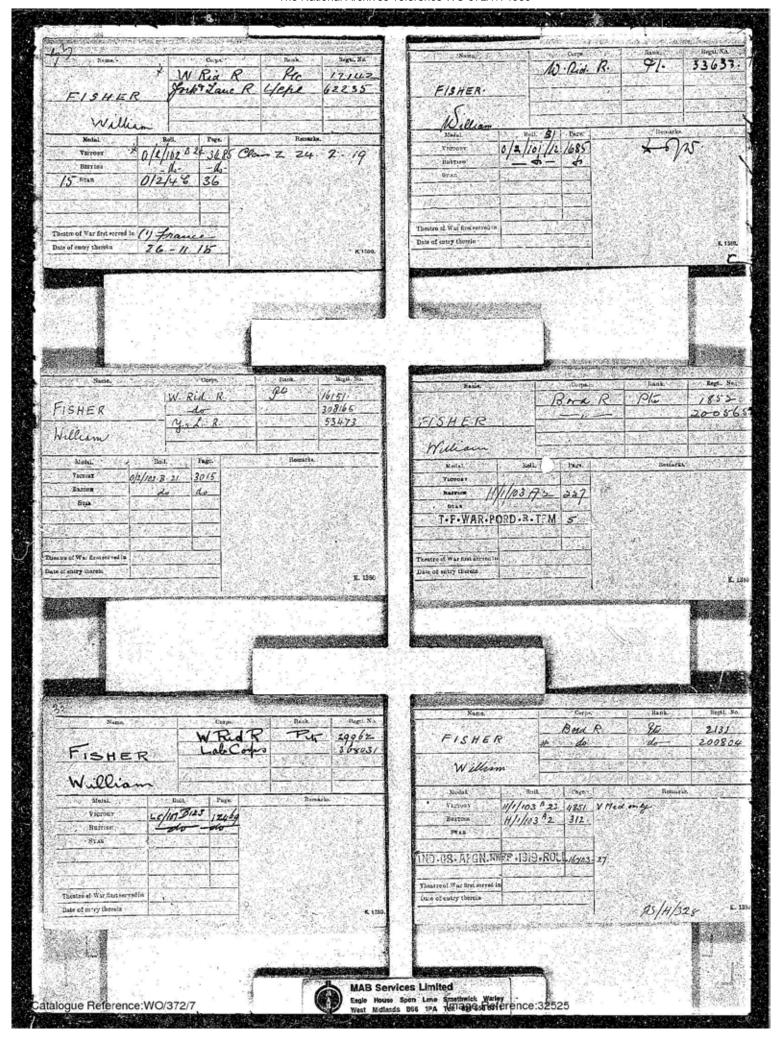

join R.N.A.S. 36. 44.

ANDERSON, Lee. Cpl. fr. P/7917. Military Foot Police, Military Police Corps. 4th Dec., 1917. Age 56. Husband of Margaret Anderson, of 58, Second Avenue, Clydebank. 36. 43.

FISHER, Lce. Cpl. W., 62235. 2nd Bn. York and Lancaster Regt. 18th April, 1920. 36. 14.

join R.N.A.S. 36. 44.

ANDERSON, Lce. Cpl. fft, P/7917. Military Foot Police, Military Police Corps. 4th Dec., 1917. Age 56. Husband of Margaret Anderson, of 58, Second Avenue, Clydebank. 36. 43.

FISHER, Lce. Cpl. W., 62235. 2nd Bn. York and Lancaster Regt. 18th April, 1920. 36. 14.