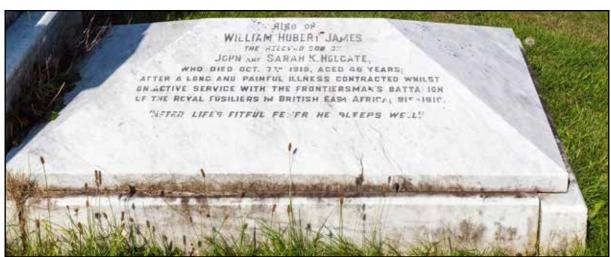

### **HENRY WILLIAM ADAM**

H.M.S. Glorious, Royal Air Force who died on 04 July 1918 Age 22

Born at Chirton Vicarage, Devizes. Son of the Rev. H. T. Adam and Emily Adam, of 14, Stanley Rd., Lytham. Left Queen's College, Cambridge, to join R.N.AS.

Remembered with Honour

LYTHAM (ST. CUTHBERT) CHURCHYARD

36.44.

IIIIII COMMONWEALTH WAR GRAVES IIIIII

COMMEMORATED IN PERPETUITY BY THE COMMONWEALTH WAR GRAVES COMMISSION

Pray for the Soul
of
Lieut. Henry William Adam R.N.A.S.
Who gave his life for his
country on H.M.S. Glorious
July 4th 1918
Born June 16th 1896
Lord All Pitying Jesu Blest
Grant Him Thine Eternal Rest

BOROUGH OF LYTHAM ST. ANNE'S. LYTHAM (ST. CUTHBERT) CHURCH-YARD belongs to the old Parish Church.

ADAM, Lt. Henry William. Royal Air Force, H.M.S. "Glorious," Killed at Scapa Flow 4th July, 1918. Age 22. Born at Chirton Vicarage, Devizes. Son of the Rev. H. T. Adam and Emily Adam, of 14, Stanley Rd., Lytham. Left Queen's College, Cambridge, to join R.N.A.S. 36. 44.

BOROUGH OF LYTHAM ST. ANNE'S.

LYTHAM (ST. CUTHBERT) CHURCHYARD belongs to the old Parish Church.

ADAM, Lt. Henry William. Royal Air Force, H.M.S. "Glorious." Killed at Scapa Flow 4th July, 1918. Age 22. Born at Chirton Vicarage, Devizes. Son of the Rev. H. T. Adam and Emily Adam, of 14, Stanley Rd., Lytham. Left Queen's College, Cambridge, to join R.N.A.S. 36. 44.