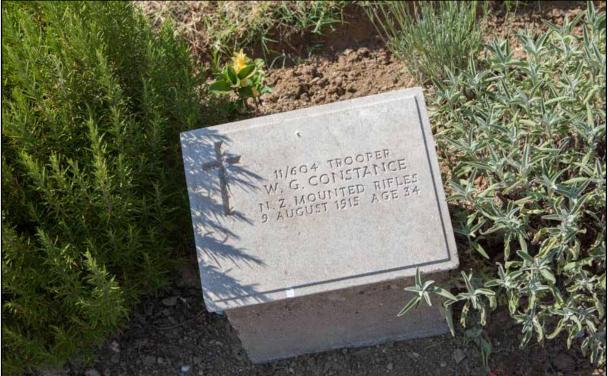

### **HENRY WILLIAM ADAM**

H.M.S. Glorious, Royal Air Force who died on 04 July 1918 Age 22

Born at Chirton Vicarage, Devizes. Son of the Rev. H. T. Adam and Emily Adam, of 14, Stanley Rd., Lytham. Left Queen's College, Cambridge, to join R.N.AS.

Remembered with Honour

LYTHAM (ST. CUTHBERT) CHURCHYARD

36.44.

IIIIII COMMONWEALTH WAR GRAVES IIIIII

COMMEMORATED IN PERPETUITY BY THE COMMONWEALTH WAR GRAVES COMMISSION

Pray for the Soul
of
Lieut. Henry William Adam R.N.A.S.
Who gave his life for his
country on H.M.S. Glorious
July 4th 1918
Born June 16th 1896
Lord All Pitying Jesu Blest
Grant Him Thine Eternal Rest

BOROUGH OF LYTHAM ST. ANNE'S. LYTHAM (ST. CUTHBERT) CHURCH-YARD belongs to the old Parish Church.

ADAM, Lt. Henry William. Royal Air Force, H.M.S. "Glorious," Killed at Scapa Flow 4th July, 1918. Age 22. Born at Chirton Vicarage, Devizes. Son of the Rev. H. T. Adam and Emily Adam, of 14, Stanley Rd., Lytham. Left Queen's College, Cambridge, to join R.N.A.S. 36. 44.

BOROUGH OF LYTHAM ST. ANNE'S.

LYTHAM (ST. CUTHBERT) CHURCHYARD belongs to the old Parish Church.

ADAM, Lt. Henry William. Royal Air Force, H.M.S. "Glorious." Killed at Scapa Flow 4th July, 1918. Age 22. Born at Chirton Vicarage, Devizes. Son of the Rev. H. T. Adam and Emily Adam, of 14, Stanley Rd., Lytham. Left Queen's College, Cambridge, to join R.N.A.S. 36. 44.