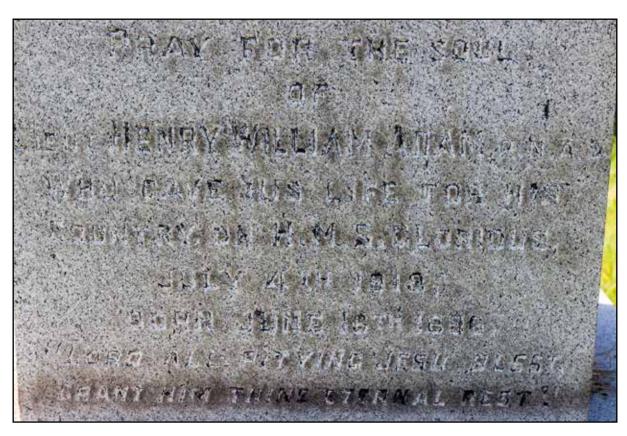

Remembered with Honour

LYTHAM (ST. CUTHBERT) CHURCHYARD

36.44.

IIIIII COMMONWEALTH WAR GRAVES IIIIII

COMMEMORATED IN PERPETUITY BY THE COMMONWEALTH WAR GRAVES COMMISSION

Pray for the Soul
of
Lieut. Henry William Adam R.N.A.S.
Who gave his life for his
country on H.M.S. Glorious
July 4th 1918
Born June 16th 1896
Lord All Pitying Jesu Blest
Grant Him Thine Eternal Rest