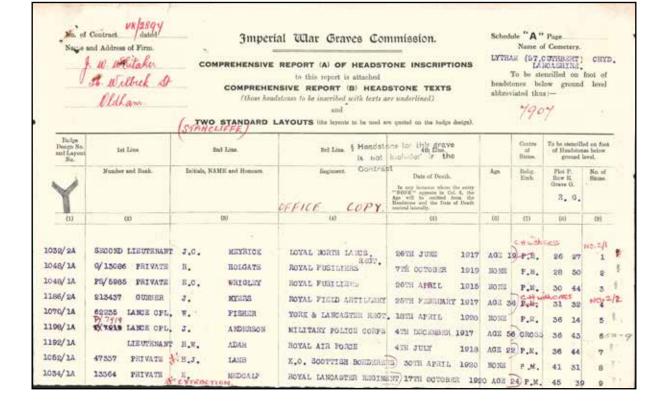

James place

|                                                     | Contract dated and Address of Firm.  W. W. Whitaker  M. W. Whitaker  M. W. Whitaker  M. W. | COMPREHENSIVE  COMPREHE  (those hos                     | rial Tular Graves Con  REPORT (A) OF HEADST to this report is attached ENSIVE REPORT (B) HEAD solutions to be inscribed with texts a and LAYOUTS (the layoute to be used a | ONE INSCRIPTIONS STONE TEXTS re underlined)                                                                                                                  | LYTHA<br>T<br>beadsto | I (BT.)                 | Contery. COTHESTY RCASHING meilled on low ground | foot of          |
|-----------------------------------------------------|--------------------------------------------------------------------------------------------------------------------------------|---------------------------------------------------------|----------------------------------------------------------------------------------------------------------------------------------------------------------------------------|--------------------------------------------------------------------------------------------------------------------------------------------------------------|-----------------------|-------------------------|--------------------------------------------------|------------------|
| Budge<br>Design No.<br>and Layout<br>No.            | Lyt Line                                                                                                                       | find Line.                                              | Red Line. § Hondati                                                                                                                                                        | one for this grave<br>harbest in the                                                                                                                         |                       | Centre<br>of<br>Sitons, | Yo be element<br>of Hambiton<br>ground           | ous Indow        |
| Y                                                   | Number and Nank.                                                                                                               | Initials, NAME and Honours.                             | Regimes. Contra                                                                                                                                                            | Date of Dorth.  In any instance where the entry "BOOLS" appears in Col. 6, the Age will be entitled from the Hadderer and the Date of Douth entred insteady. | Ags.                  | Heig.<br>Enh            | Plot P.<br>Row R.<br>Grave G.<br>R. G.           | No. of<br>Stone. |
| (1)                                                 | (2)                                                                                                                            | (8)                                                     | (4)                                                                                                                                                                        | (1)                                                                                                                                                          | (0)                   | (7)                     | 00                                               | (9)              |
| 1032/2A<br>1048/1A<br>1048/1A<br>1186/2A<br>1070/1A | SECOND LIEUTENANT<br>G/13086 FRIVATE<br>PS/5985 PRIVATE<br>913437 OURSER<br>62256 LANCE CPL,<br>P) 7979                        | J.C. MEYRICK H. HOLGATS E.C. WRIGLEY J. MYERS W. PISHER | LOYAL BORTH LANCE.  ROYAL FUSILIERS  ROYAL FUSILIERS  ROYAL PIBLD ARTILLERY  YORK & LANCASTER REOT                                                                         | 26TH JUNE 1917 7TH OCTOBER 1919 26TH APRIL 1916 25TH FIREHRRY 1917 . 18TH APRIL 1920                                                                         | - S                   | P.H.<br>P.H.<br>P.H.    | 26 27<br>28 50<br>30 44<br>31 32<br>36 14        | NO.2/1           |
| 198/1A<br>192/1A<br>052/1A                          | LIEUTENANT                                                                                                                     | J. ANDERSON H.W. ADAM LAMB                              | MILITARY POLICE CORPS ROYAL AIR PORCE K.O. SCOTTISH BORDERS                                                                                                                | 478 DECEMBER 1917<br>478 JULY 1918<br>33 3078 APRIL 1980                                                                                                     | 1000                  | OROSS                   | 36 43<br>36 44<br>41 31                          |                  |

36

No. of Contract UN 2894 Schedule "A" Page
Name of Cemetery. 3mperial War Graves Commission. Name and Address of Firm. LYTHAM (BT.CJTHESST) CHYD.
LARCASHING.
To be stendilled on foot of
beadstones below ground level
abbreviated thus:— 1. W. Whitaker COMPREHENSIVE REPORT (A) OF HEADSTONE INSCRIPTIONS to this report is attached It Willrek St COMPREHENSIVE REPORT (B) HEADSTONE TEXTS (those headstones to be inscribed with texts are underlined) Oldham and 7904 TWO STANDARD LAYOUTS (the layoute to be used are quoted on the builts design). Bel Lisa & Hondstons for this grave Let Line find Line. is not lunivoor Contrapt Number and Nank. Initials, NAME and Honours. Date of Dooth. R. G. OFFICE COPY 049 No.2/1 LOYAL BORTH LANCE. REST. 1032/24 SECOND LIEUTSNAWT J.C. MEYRICK 26TH JUNE 1917 AGE 19 P.B. 26 27 1048/1A G/13086 PRIVATE H. HOLOATS 77E OCTOBER 1919 P.M. 28 50 1048/1A PS/5985 PRIVATE E.C. WRIGHT BOYAL FUSILIBLE 267H APRIL 1915 BOISS P.M. 30 44 1186/2A 213437 OURSER z. MYNTES ROYAL PIBLD ABTILLERY 25TH FREEDARY 1917 AGE 26 P.W. 31 32 1070/1A 62235 LANCE CPL, W. FISHER YORK & LANCASTER REOT, 18TH APRIL 1920 BOXE P.E. 5 36 14 EXTERN LANCE CPL. J. 1198/1A MILITARY POLICE CORPS 47H DECEMBER 1917 AMDERSON AGE 56 OROSS 36 43 652+6 LIEUTENANT H.W. 1192/1A HOYAL ATR FORCE 4TH JULY ADAH 1918 AGE 22 P.M. 36 44 1052/1A 47337 PRIVATE NE.J. K.O. SOOTTISE BONDERAND SOTE APRIL 1920 MONE P.M. LAMB 41 31