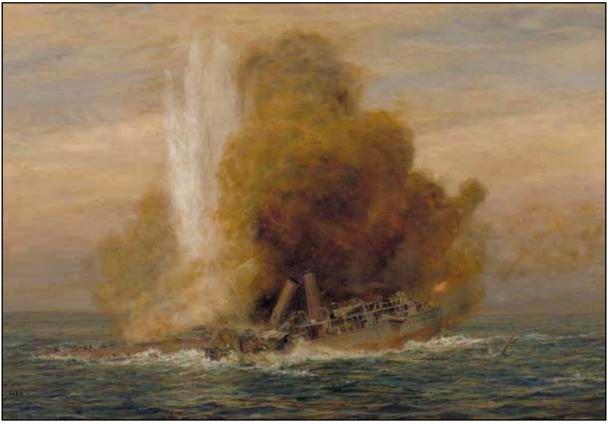

#### Henry William Adam

LIEUT. H. W. ADAM.

Lieut. H. W. Adam, R.A.F., H.M.S. Glorious, was killed on July 4, 1918. He was at School (D.S.) 1909-15, was a member of the 1st XV., a School Prefect, and a sergeant in the O.T.C. in his last year. From School he went to Queens' College, Cambridge. When the war broke out he joined the R.N.A.S., and saw a good deal of work on different ships. He was on active service in the North Sea when his aeroplane came down badly damaged into the sea. He was so seriously injured that he died shortly after.

H.M.S. Glorious in 1918 - Courtesy of URL: https://en.wikipedia.org/wiki/File:HMS\_ Glorious - Battlecruiser.JPG

Glorious received flying-off platforms on top of her turrets in 1918. A Sopwith Camel was carried on the rear turret and a Sopwith 1½ Strutter on the forward turret. Lieut. Adam died of wounds flying from HMS Glorious the aeroplane had an accident (unclear whether takeoff or landing), capsized and fell into the sea. Henry was rescued (from the North Sea) but was too seriously injured to survive.

HMS Glorious continued to serve our country until 1940 when, on the 8th June, this British aircraft carrier and her two destroyer escorts, HMS Ardent and HMS Acasta were sunk when returning home from Norway by the German battlecruisers; Scharnhorst and Gneisenau. 1,519 British and Maltese sailors, marines and airmen died in the Royal Navy's worst loss of World War II.