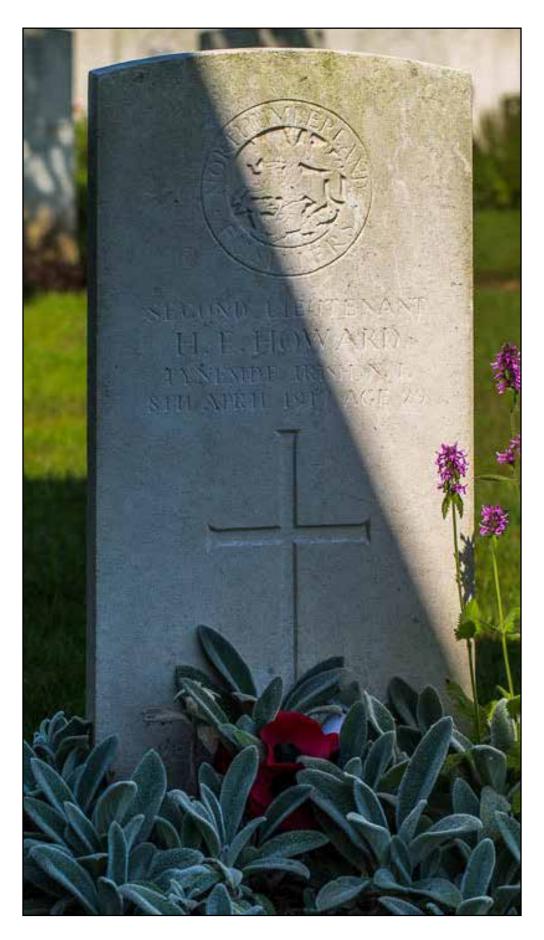

#### Henry William Adam

LIEUT. H. W. ADAM.

Lieut. H. W. Adam, R.A.F., H.M.S. Glorious, was killed on July 4, 1918. He was at School (D.S.) 1909-15, was a member of the 1st XV., a School Prefect, and a sergeant in the O.T.C. in his last year. From School he went to Queens' College, Cambridge. When the war broke out he joined the R.N.A.S., and saw a good deal of work on different ships. He was on active service in the North Sea when his aeroplane came down badly damaged into the sea. He was so seriously injured that he died shortly after.

H.M.S. Glorious in 1918 - Courtesy of URL: https://en.wikipedia.org/wiki/File:HMS\_ Glorious - Battlecruiser.JPG

Glorious received flying-off platforms on top of her turrets in 1918. A Sopwith Camel was carried on the rear turret and a Sopwith 1½ Strutter on the forward turret. Lieut. Adam died of wounds flying from HMS Glorious the aeroplane had an accident (unclear whether takeoff or landing), capsized and fell into the sea. Henry was rescued (from the North Sea) but was too seriously injured to survive.

Other information courtesy of URL https://livesofthefirstworldwar.iwm.org.uk/ lifestory/6831990

# Henry William Adam

#### In Memory Of Lieutenant

### **HENRY WILLIAM ADAM**

H.M.S. Glorious, Royal Air Force who died on 04 July 1918 Age 22

Born at Chirton Vicarage, Devizes. Son of the Rev. H. T. Adam and Emily Adam, of 14, Stanley Rd., Lytham. Left Queen's College, Cambridge, to join R.N.AS.

Remembered with Honour

LYTHAM (ST. CUTHBERT) CHURCHYARD

36.44.

IIIIII COMMONWEALTH WAR GRAVES IIIIII

COMMEMORATED IN PERPETUITY BY THE COMMONWEALTH WAR GRAVES COMMISSION

Pray for the Soul
of
Lieut. Henry William Adam R.N.A.S.
Who gave his life for his
country on H.M.S. Glorious
July 4th 1918
Born June 16th 1896
Lord All Pitying Jesu Blest
Grant Him Thine Eternal Rest