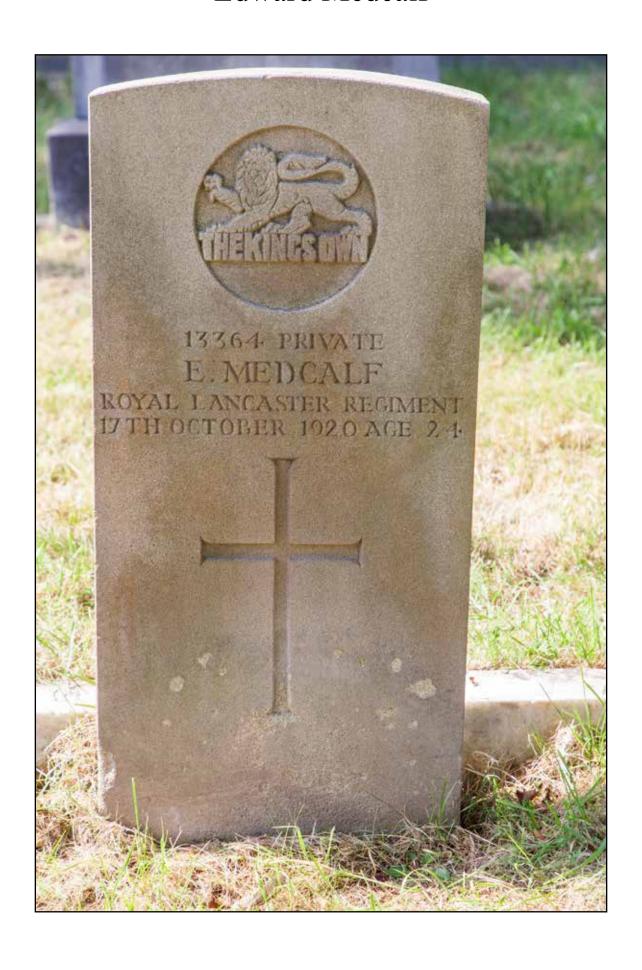

join R.N.A.S. 36. 44.

ANDERSON, Lee. Cpl. fr. P/7917. Military Foot Police, Military Police Corps. 4th Dec., 1917. Age 56. Husband of Margaret Anderson, of 58, Second Avenue, Clydebank. 36. 43.

FISHER, Lce. Cpl. W., 62235. 2nd Bn. York and Lancaster Regt. 18th April, 1920. 36. 14.

join R.N.A.S. 36. 44.

ANDERSON, Lce. Cpl. fft, P/7917. Military Foot Police, Military Police Corps. 4th Dec., 1917. Age 56. Husband of Margaret Anderson, of 58, Second Avenue, Clydebank. 36. 43.

FISHER, Lce. Cpl. W., 62235. 2nd Bn. York and Lancaster Regt. 18th April, 1920. 36. 14.