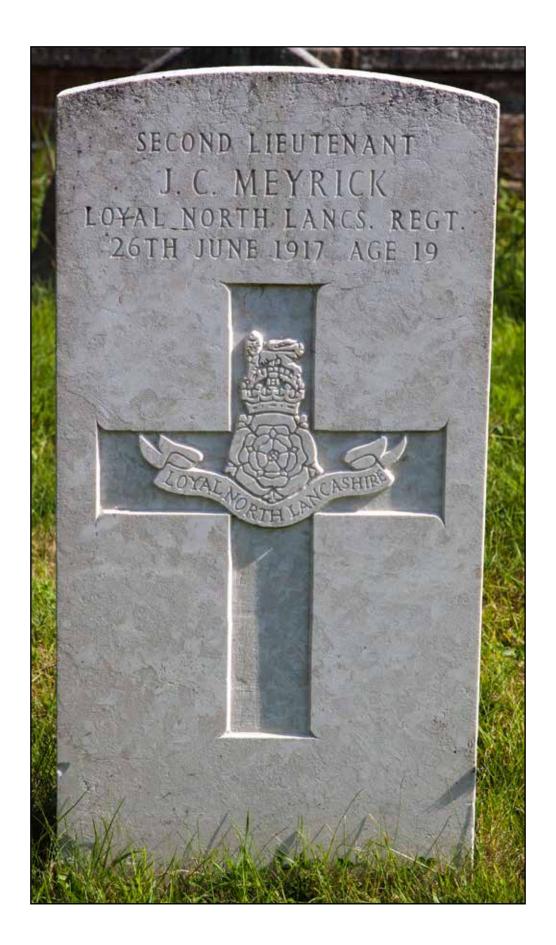

BOROUGH OF LYTHAM ST. ANNE'S. LYTHAM (ST. CUTHBERT) CHURCH-YARD belongs to the old Parish Church.

ADAM, Lt. Henry William. Royal Air Force, H.M.S. "Glorious," Killed at Scapa Flow 4th July, 1918. Age 22. Born at Chirton Vicarage, Devizes. Son of the Rev. H. T. Adam and Emily Adam, of 14, Stanley Rd., Lytham. Left Queen's College, Cambridge, to join R.N.A.S. 36. 44.

BOROUGH OF LYTHAM ST. ANNE'S.

LYTHAM (ST. CUTHBERT) CHURCHYARD belongs to the old Parish Church.

ADAM, Lt. Henry William. Royal Air Force, H.M.S. "Glorious." Killed at Scapa Flow 4th July, 1918. Age 22. Born at Chirton Vicarage, Devizes. Son of the Rev. H. T. Adam and Emily Adam, of 14, Stanley Rd., Lytham. Left Queen's College, Cambridge, to join R.N.A.S. 36. 44.