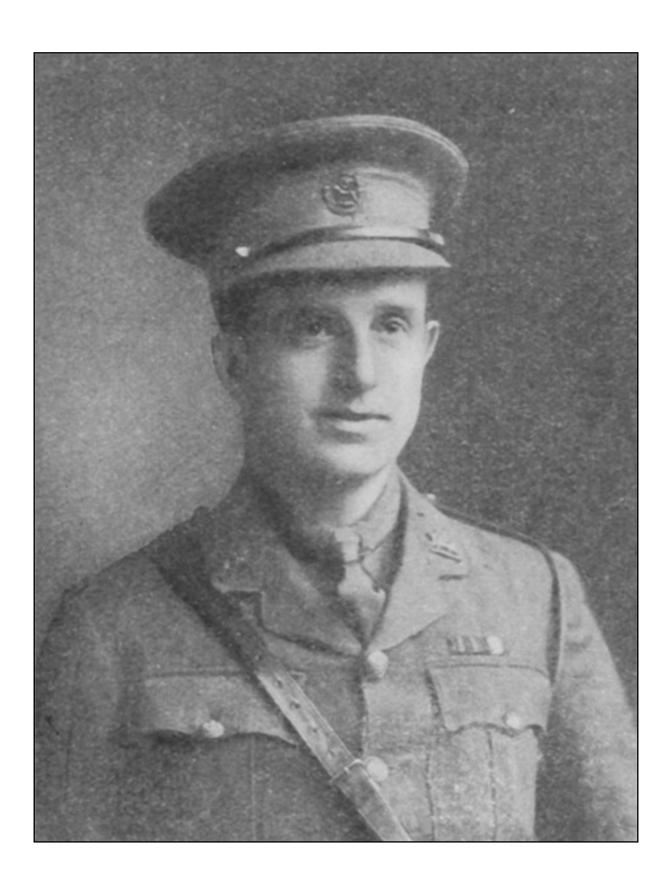

#### Henry William Adam

LIEUT. H. W. ADAM.

Lieut. H. W. Adam, R.A.F., H.M.S. Glorious, was killed on July 4, 1918. He was at School (D.S.) 1909-15, was a member of the 1st XV., a School Prefect, and a sergeant in the O.T.C. in his last year. From School he went to Queens' College, Cambridge. When the war broke out he joined the R.N.A.S., and saw a good deal of work on different ships. He was on active service in the North Sea when his aeroplane came down badly damaged into the sea. He was so seriously injured that he died shortly after.

### **HENRY WILLIAM ADAM**

H.M.S. Glorious, Royal Air Force who died on 04 July 1918 Age 22

Born at Chirton Vicarage, Devizes. Son of the Rev. H. T. Adam and Emily Adam, of 14, Stanley Rd., Lytham. Left Queen's College, Cambridge, to join R.N.AS.