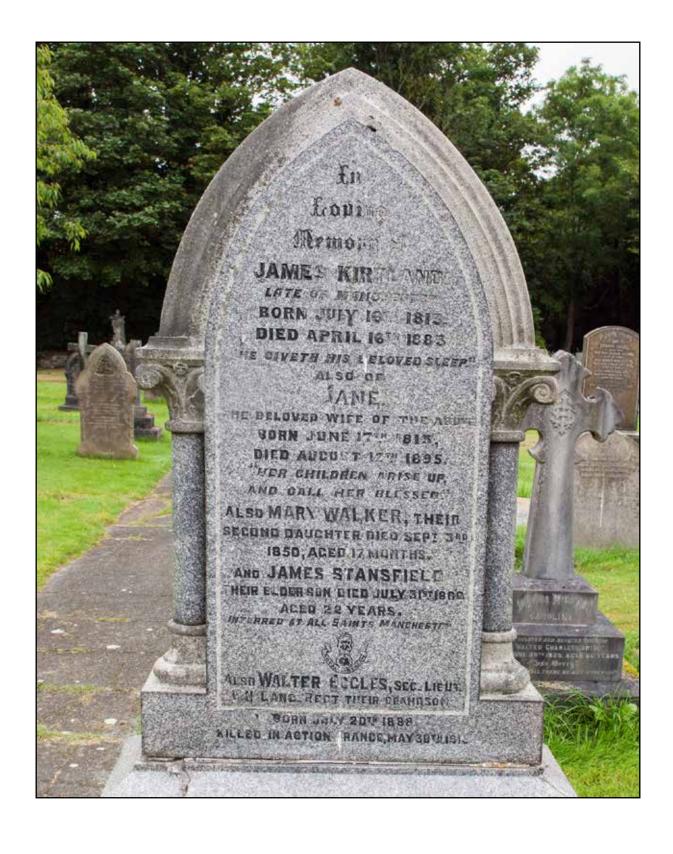

BOROUGH OF LYTHAM ST. ANNE'S. LYTHAM (ST. CUTHBERT) CHURCH-YARD belongs to the old Parish Church.

ADAM, Lt. Henry William. Royal Air Force, H.M.S. "Glorious," Killed at Scapa Flow 4th July, 1918. Age 22. Born at Chirton Vicarage, Devizes. Son of the Rev. H. T. Adam and Emily Adam, of 14, Stanley Rd., Lytham. Left Queen's College, Cambridge, to join R.N.A.S. 36. 44.

join R.N.A.S. 36. 44.

ANDERSON, Lee. Cpl. fr. P/7917. Military Foot Police, Military Police Corps. 4th Dec., 1917. Age 56. Husband of Margaret Anderson, of 58, Second Avenue, Clydebank. 36. 43.

FISHER, Lce. Cpl. W., 62235. 2nd Bn. York and Lancaster Regt. 18th April, 1920. 36. 14.