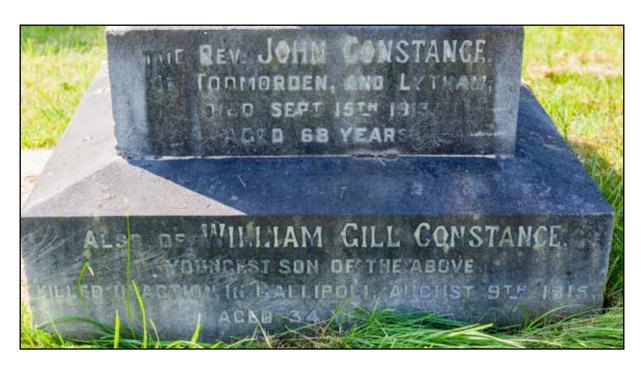

BOROUGH OF LYTHAM ST. ANNE'S. LYTHAM (ST. CUTHBERT) CHURCH-YARD belongs to the old Parish Church.

ADAM, Lt. Henry William. Royal Air Force, H.M.S. "Glorious," Killed at Scapa Flow 4th July, 1918. Age 22. Born at Chirton Vicarage, Devizes. Son of the Rev. H. T. Adam and Emily Adam, of 14, Stanley Rd., Lytham. Left Queen's College, Cambridge, to join R.N.A.S. 36. 44.

BOROUGH OF LYTHAM ST. ANNE'S.

LYTHAM (ST. CUTHBERT) CHURCHYARD belongs to the old Parish Church.

ADAM, Lt. Henry William. Royal Air Force, H.M.S. "Glorious." Killed at Scapa Flow 4th July, 1918. Age 22. Born at Chirton Vicarage, Devizes. Son of the Rev. H. T. Adam and Emily Adam, of 14, Stanley Rd., Lytham. Left Queen's College, Cambridge, to join R.N.A.S. 36. 44.