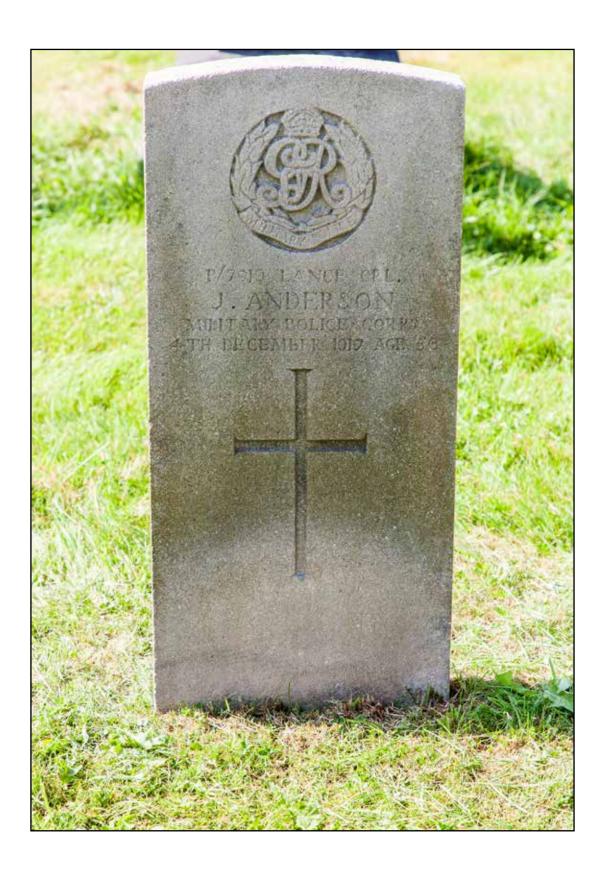

join R.N.A.S. 36. 44.

ANDERSON, Lee. Cpl. fr. P/7917. Military Foot Police, Military Police Corps. 4th Dec., 1917. Age 56. Husband of Margaret Anderson, of 58, Second Avenue, Clydebank. 36. 43.

FISHER, Lce. Cpl. W., 62235. 2nd Bn. York and Lancaster Regt. 18th April, 1920. 36. 14.

#### **JAMES ANDERSON**

Service Number: P/7919

Military Foot Police, Military Police Corps who died on 04 December 1917 Age 56

Husband of Wargaret Anderson, of 58, Second Avenue, Clydebank.

Remembered with Honour

LYTHAM (ST. CUTHBERT) CHURCHYARD

36.43.

IIIIII
COMMONWEALTH
WAR GRAVES
IIIIII

COMMEMORATED IN PERPETUITY BY THE COMMONWEALTH WAR GRAVES COMMISSION

join R.N.A.S. 36. 44.

ANDERSON, Lce. Cpl. fft, P/7917. Military Foot Police, Military Police Corps. 4th Dec., 1917. Age 56. Husband of Margaret Anderson, of 58, Second Avenue, Clydebank. 36. 43.

FISHER, Lce. Cpl. W., 62235. 2nd Bn. York and Lancaster Regt. 18th April, 1920. 36. 14.