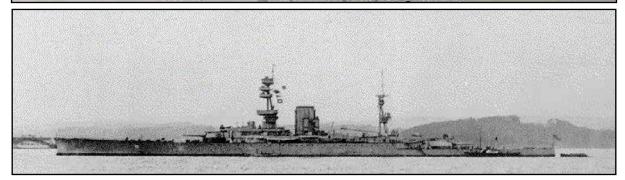

H.M.S. Glorious in 1918 - Courtesy of URL: https://en.wikipedia.org/wiki/File:HMS\_ Glorious - Battlecruiser.JPG

Glorious received flying-off platforms on top of her turrets in 1918. A Sopwith Camel was carried on the rear turret and a Sopwith 1½ Strutter on the forward turret. Lieut. Adam died of wounds flying from HMS Glorious the aeroplane had an accident (unclear whether takeoff or landing), capsized and fell into the sea. Henry was rescued (from the North Sea) but was too seriously injured to survive.

HMS Glorious continued to serve our country until 1940 when, on the 8th June, this British aircraft carrier and her two destroyer escorts, HMS Ardent and HMS Acasta were sunk when returning home from Norway by the German battlecruisers; Scharnhorst and Gneisenau. 1,519 British and Maltese sailors, marines and airmen died in the Royal Navy's worst loss of World War II.