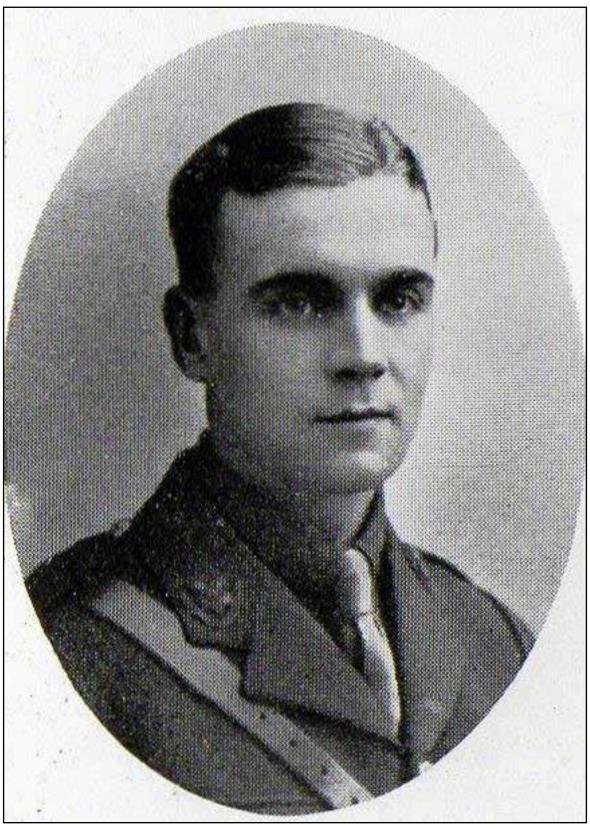

#### Henry William Adam

LIEUT. H. W. ADAM.

Lieut. H. W. Adam, R.A.F., H.M.S. Glorious, was killed on July 4, 1918. He was at School (D.S.) 1909-15, was a member of the 1st XV., a School Prefect, and a sergeant in the O.T.C. in his last year. From School he went to Queens' College, Cambridge. When the war broke out he joined the R.N.A.S., and saw a good deal of work on different ships. He was on active service in the North Sea when his aeroplane came down badly damaged into the sea. He was so seriously injured that he died shortly after.

### **HENRY WILLIAM ADAM**

H.M.S. Glorious, Royal Air Force who died on 04 July 1918 Age 22

Born at Chirton Vicarage, Devizes. Son of the Rev. H. T. Adam and Emily Adam, of 14, Stanley Rd., Lytham. Left Queen's College, Cambridge, to join R.N.AS.