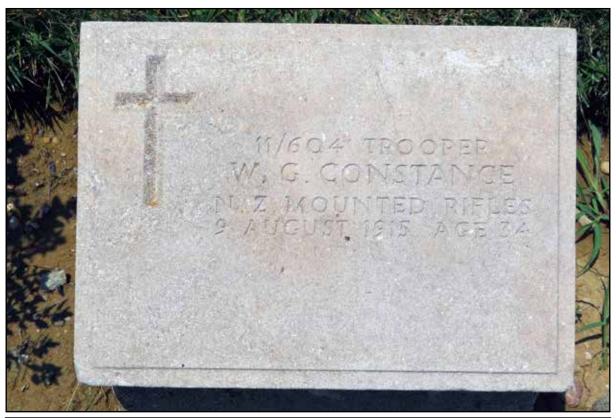

|

## William Gill Constance







### In Memory Of Trooper

## WILLIAM GILL CONSTANCE

Service Number: 11/604

Wellington Mounted Rifles, N.Z.E.F. who died on 09 August 1915 Age 34

Son of John and Elizabeth Constance, of 1, Norfolk Rd., Lytham, England. Of Todmorden, England.

Remembered with Honour CHUNUK BAIR CEMETERY, ANZAC

5.





COMMEMORATED IN PERPETUITY BY THE COMMONWEALTH WAR GRAVES COMMISSION

### Chunuk Bair Cemetery (ANZAC), Turkey





 $Photographs\ above\ courtesy\ of\ URL:\ https://ajrctguoxo.clouding.io/v7/https://media.api.\ aucklandmuseum.com/id/media/public/3f4a10cd-f1ed-4fee-afd9-52d1671c7cbc/original.\ jpg?org_if_sml=1&width=2000&height=2000&func=bound&c=000101010000$ 

and: https://www.nzwargraves.org.nz/sites/default/files/casualties/Turkey/TRAI/TRAI3749.jpg

### THE REGISTER OF THE GRAVES

INDEX No. GI. 12 CONSTANCE, Tpr. William Gill, 11/604. Wel-CHUNUK BAIR lington Mounted Rifles, N.Z.E.F. Killed in action CEM., ANZAC 9th Aug., 1915. Age 34. Son of John and Elizabeth Constance, of 1, Norfolk Rd., Lytham, England. Native of Todmorden, England. 5.

LASCELLES, Serjt. David Robert Breingan, 10/822. Wellington Regt., N.Z.E.F. Killed in action 8th Aug., 1915. Age 25. Son of Sarah Cameron (formerly Lascelles),