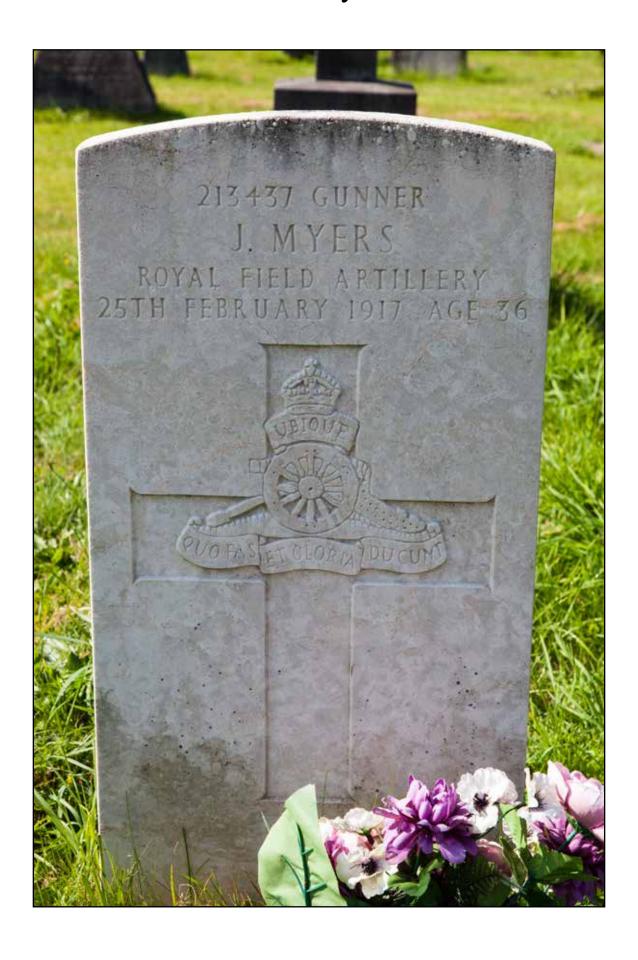

James place

|                                                     | Contract dated and Address of Firm.  W. W. Whitaker  M. W. Whitaker  M. W. Whitaker  M. W. | COMPREHENSIVE  COMPREHE  (those hos                     | rial Tular Graves Con  REPORT (A) OF HEADST to this report is attached ENSIVE REPORT (B) HEAD solutions to be inscribed with texts a and LAYOUTS (the layoute to be used a | ONE INSCRIPTIONS STONE TEXTS re underlined)                                                                                                                  | LYTHA<br>T<br>beadsto | I (BT.)                 | Contery. COTHESTY RCASHING meilled on low ground | foot of          |
|-----------------------------------------------------|--------------------------------------------------------------------------------------------------------------------------------|---------------------------------------------------------|----------------------------------------------------------------------------------------------------------------------------------------------------------------------------|--------------------------------------------------------------------------------------------------------------------------------------------------------------|-----------------------|-------------------------|--------------------------------------------------|------------------|
| Budge<br>Design No.<br>and Layout<br>No.            | Lyt Line                                                                                                                       | find Line.                                              | Red Line. § Hondati                                                                                                                                                        | one for this grave<br>harbest in the                                                                                                                         |                       | Centre<br>of<br>Sitons, | Yo be element<br>of Hambiton<br>ground           | ous Indow        |
| Y                                                   | Number and Nank.                                                                                                               | Initials, NAME and Honours.                             | Regimes. Contra                                                                                                                                                            | Date of Dorth.  In any instance where the entry "BOOLS" appears in Col. 6, the Age will be entitled from the Hadderer and the Date of Douth entred insteady. | Ags.                  | Heig.<br>Enh            | Plot P.<br>Row R.<br>Grave G.<br>R. G.           | No. of<br>Stone. |
| (1)                                                 | (2)                                                                                                                            | (8)                                                     | (4)                                                                                                                                                                        | (1)                                                                                                                                                          | (0)                   | (7)                     | 00                                               | (9)              |
| 1032/2A<br>1048/1A<br>1048/1A<br>1186/2A<br>1070/1A | SECOND LIEUTENANT<br>G/13086 FRIVATE<br>PS/5985 PRIVATE<br>913437 OURSER<br>62256 LANCE CPL,<br>P) 7979                        | J.C. MEYRICK H. HOLGATS E.C. WRIGLEY J. MYERS W. PISHER | LOYAL BORTH LANCE.  ROYAL FUSILIERS  ROYAL FUSILIERS  ROYAL PIBLD ARTILLERY  YORK & LANCASTER REOT                                                                         | 26TH JUNE 1917 7TH OCTOBER 1919 26TH APRIL 1916 25TH FIREHRRY 1917 . 18TH APRIL 1920                                                                         | - S                   | P.H.<br>P.H.<br>P.H.    | 26 27<br>28 50<br>30 44<br>31 32<br>36 14        | NO.2/1           |
| 198/1A<br>192/1A<br>052/1A                          | LIEUTENANT                                                                                                                     | J. ANDERSON H.W. ADAM LAMB                              | MILITARY POLICE CORPS ROYAL AIR PORCE K.O. SCOTTISH BORDERS                                                                                                                | 478 DECEMBER 1917<br>478 JULY 1918<br>33 3078 APRIL 1980                                                                                                     | 1000                  | OROSS                   | 36 43<br>36 44<br>41 31                          |                  |

36

No. of Contract UN 2894 Schedule "A" Page
Name of Cemetery. 3mperial War Graves Commission. Name and Address of Firm. LYTHAM (BT.CJTHESST) CHYD.
LARCASHING.
To be stendilled on foot of
beadstones below ground level
abbreviated thus:— 1. W. Whitaker COMPREHENSIVE REPORT (A) OF HEADSTONE INSCRIPTIONS to this report is attached It Willrek St COMPREHENSIVE REPORT (B) HEADSTONE TEXTS (those headstones to be inscribed with texts are underlined) Oldham and 7904 TWO STANDARD LAYOUTS (the layoute to be used are quoted on the builts design). Bel Lisa & Hondstons for this grave Let Line find Line. is not lunivoor Contrapt Number and Nank. Initials, NAME and Honours. Date of Dooth. R. G. OFFICE COPY 049 No.2/1 LOYAL BORTH LANCE. REST. 1032/24 SECOND LIEUTSNAWT J.C. MEYRICK 26TH JUNE 1917 AGE 19 P.B. 26 27 1048/1A G/13086 PRIVATE H. HOLOATS 77E OCTOBER 1919 P.M. 28 50 1048/1A PS/5985 PRIVATE E.C. WRIGHT BOYAL FUSILIBLE 267H APRIL 1915 BOISS P.M. 30 44 1186/2A 213437 OURSER z. MYNTES ROYAL PIBLD ABTILLERY 25TH FREEDARY 1917 AGE 26 P.W. 31 32 1070/1A 62235 LANCE CPL, W. FISHER YORK & LANCASTER REOT, 18TH APRIL 1920 BOXE P.E. 5 36 14 EXTERN LANCE CPL. J. 1198/1A MILITARY POLICE CORPS 47H DECEMBER 1917 AMDERSON AGE 56 OROSS 36 43 652+6 LIEUTENANT H.W. 1192/1A HOYAL ATR FORCE 4TH JULY ADAH 1918 AGE 22 P.M. 36 44 1052/1A 47337 PRIVATE NE.J. K.O. SOOTTISE BONDERAND SOTE APRIL 1920 MONE P.M. LAMB 41 31