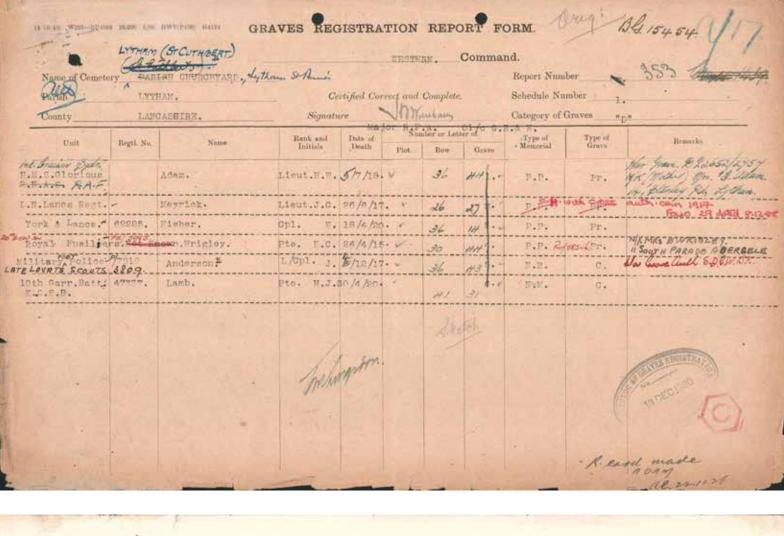

James place

|                                                     | Contract dated and Address of Firm.  W. W. Whitaker  M. W. Whitaker  M. W. Whitaker  M. W. | COMPREHENSIVE  COMPREHE  (those hos                     | rial Tular Graves Con  REPORT (A) OF HEADST to this report is attached ENSIVE REPORT (B) HEAD solutions to be inscribed with texts a and LAYOUTS (the layoute to be used a | ONE INSCRIPTIONS STONE TEXTS re underlined)                                                                                                                  | LYTHA<br>T<br>beadsto | I (BT.)                 | Contery. COTHESTY RCASHING meilled on low ground | foot of          |
|-----------------------------------------------------|--------------------------------------------------------------------------------------------------------------------------------|---------------------------------------------------------|----------------------------------------------------------------------------------------------------------------------------------------------------------------------------|--------------------------------------------------------------------------------------------------------------------------------------------------------------|-----------------------|-------------------------|--------------------------------------------------|------------------|
| Budge<br>Design No.<br>and Layout<br>No.            | Lyt Line                                                                                                                       | find Line.                                              | Red Line. § Hondati                                                                                                                                                        | one for this grave<br>harbest in the                                                                                                                         |                       | Centre<br>of<br>Sitons, | Yo be element<br>of Hambiton<br>ground           | ous Indow        |
| Y                                                   | Number and Nank.                                                                                                               | Initials, NAME and Honours.                             | Regimes. Contra                                                                                                                                                            | Date of Dorth.  In any instance where the entry "BOOLS" appears in Col. 6, the Age will be entitled from the Hadderer and the Date of Douth entred insteady. | Ags.                  | Heig.<br>Enh            | Plot P.<br>Row R.<br>Grave G.<br>R. G.           | No. of<br>Stone. |
| (1)                                                 | (2)                                                                                                                            | (8)                                                     | (4)                                                                                                                                                                        | (1)                                                                                                                                                          | (0)                   | (7)                     | 00                                               | (9)              |
| 1032/2A<br>1048/1A<br>1048/1A<br>1186/2A<br>1070/1A | SECOND LIEUTENANT<br>G/13086 FRIVATE<br>PS/5985 PRIVATE<br>913437 OURSER<br>62256 LANCE CPL,<br>P) 7979                        | J.C. MEYRICK H. HOLGATS E.C. WRIGLEY J. MYERS W. PISHER | LOYAL BORTH LANCE.  ROYAL FUSILIERS  ROYAL FUSILIERS  ROYAL PIBLD ARTILLERY  YORK & LANCASTER REOT                                                                         | 26TH JUNE 1917 7TH OCTOBER 1919 26TH APRIL 1916 25TH FIREHRRY 1917 . 18TH APRIL 1920                                                                         | - S                   | P.H.<br>P.H.<br>P.H.    | 26 27<br>28 50<br>30 44<br>31 32<br>36 14        | NO.2/1           |
| 198/1A<br>192/1A<br>052/1A                          | LIEUTENANT                                                                                                                     | J. ANDERSON H.W. ADAM LAMB                              | MILITARY POLICE CORPS ROYAL AIR PORCE K.O. SCOTTISH BORDERS                                                                                                                | 478 DECEMBER 1917<br>478 JULY 1918<br>33 3078 APRIL 1980                                                                                                     | 1000                  | OROSS                   | 36 43<br>36 44<br>41 31                          |                  |

36

No. of Contract UN 2894 Schedule "A" Page
Name of Cemetery. 3mperial War Graves Commission. Name and Address of Firm. LYTHAM (BT.CJTHESST) CHYD.
LARCASHING.
To be stendilled on foot of
beadstones below ground level
abbreviated thus:— 1. W. Whitaker COMPREHENSIVE REPORT (A) OF HEADSTONE INSCRIPTIONS to this report is attached It Willrek St COMPREHENSIVE REPORT (B) HEADSTONE TEXTS (those headstones to be inscribed with texts are underlined) Oldham and 7904 TWO STANDARD LAYOUTS (the layoute to be used are quoted on the builts design). Bel Lisa & Hondstons for this grave Let Line find Line. is not lunivoor Contrapt Number and Nank. Initials, NAME and Honours. Date of Dooth. R. G. OFFICE COPY 049 No.2/1 LOYAL BORTH LANCE. REST. 1032/24 SECOND LIEUTSNAWT J.C. MEYRICK 26TH JUNE 1917 AGE 19 P.B. 26 27 1048/1A G/13086 PRIVATE H. HOLOATS 77E OCTOBER 1919 P.M. 28 50 1048/1A PS/5985 PRIVATE E.C. WRIGHT BOYAL FUSILIBLE 267H APRIL 1915 BOISS P.M. 30 44 1186/2A 213437 OURSER z. MYNTES ROYAL PIBLD ABTILLERY 25TH FREEDARY 1917 AGE 26 P.W. 31 32 1070/1A 62235 LANCE CPL, W. FISHER YORK & LANCASTER REOT, 18TH APRIL 1920 BOXE P.E. 5 36 14 EXTERN LANCE CPL. J. 1198/1A MILITARY POLICE CORPS 47H DECEMBER 1917 AMDERSON AGE 56 OROSS 36 43 652+6 LIEUTENANT H.W. 1192/1A HOYAL ATR FORCE 4TH JULY ADAH 1918 AGE 22 P.M. 36 44 1052/1A 47337 PRIVATE NE.J. K.O. SOOTTISE BONDERAND SOTE APRIL 1920 MONE P.M. LAMB 41 31